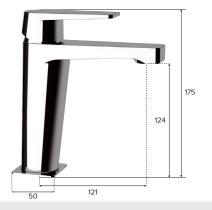

Materials are certified to drinkable water regulation requirements

Cartridges are guaranteed for one year

Please note the hot feed must be connected correctly or the safety function will not work.

When tap faces you the hot feed is on the left.



#### **Key benefits**

Temperature limited to 45° C even at maximum hot position

Fitted with Neoperl laminar-flow aerator for a smooth, non-splash water stream

#### For Best Performance

Suitable for high pressure systems only – combi or megaflow if in a domestic property

Minimum recommended operating pressure: 1.0 bar pressure dynamic but 1.5 bar for best performance

Recommended hot water supply minimum 60°C

Water pressure should be balanced supply

If cold water is greater than hot pressure, a PRV is recommended

#### **Dimensions**





### Flow Rate Vs Temperature