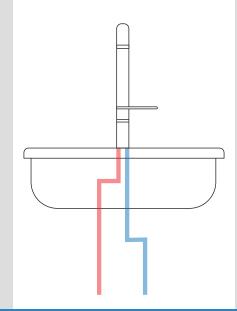

Please note the hot feed must be connected correctly or the safety function will not work.

When tap faces you the hot feed is on the left.