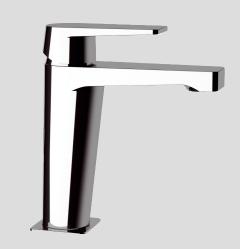

# Double protection anti-scald technology



## Thermassure 'Anti-Scald' Milan Lux Basin Mixer Tap

Product ref: HH-TS011

#### **Safety Cartridges**

100% quality control: each cartridge is individually checked for leakage and antiscald function

Materials are certified to drinkable water regulation requirements

Cartridges are guaranteed for one year

Please note the hot feed must be connected correctly or the safety function will not work.

When tap faces you the hot feed is on the left.



#### **Key benefits**

Temperature limited to 45° C even at maximum hot position

Fitted with Neoperl laminar-flow aerator for a smooth, non-splash water stream

#### For Best Performance

Suitable for high pressure systems only – combi or megaflow if in a domestic property

Minimum recommended operating pressure: 1.0 bar pressure dynamic but