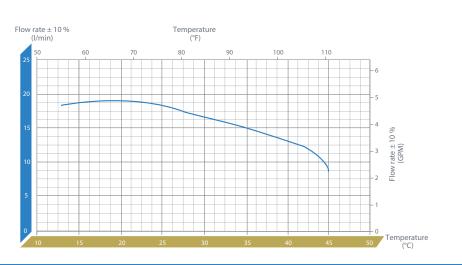

able water regulation requirements

Cartridges are guaranteed for one year

Please note the hot feed must be connected correctly or the safety function will not work.

When tap faces you the hot feed is on the left.



#### **Key benefits**

Temperature limited to 45° C even at maximum hot position

Fitted with Neoperl laminar-flow aerator for a smooth, non-splash water stream

#### For Best Performance

Suitable for high pressure systems only – combi or megaflow if in a domestic property

Minimum recommended operating pressure: 1.0 bar pressure dynamic but 1.5 bar for best performance

Recommended hot water supply minimum 60°C

Water pressure should be balanced supply

If cold water is greater than hot pressure, a PRV is recommended

#### **Dimensions**





### Flow Rate Vs Temperature